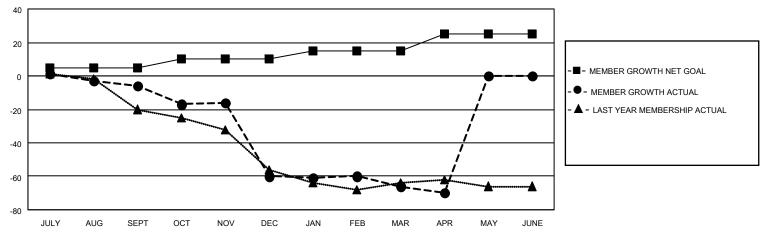

## GOALS AND ACTUAL MEMBERS CUMULATIVE

| DROPPED CLUBS: 3 |     | 19 CLUBS OF 35 ADDED 1 OR<br>MORE NEW MEMBERS | GENDER DISTRIBUTION                |              |  |
|------------------|-----|-----------------------------------------------|------------------------------------|--------------|--|
|                  |     | WORL NEW WEWDERO                              | MALE                               | 706 (72.11%) |  |
|                  |     |                                               | FEMALE 272 (27.78%)                |              |  |
| DROPPED MEMBERS  |     |                                               | NON BINARY                         | 0 (0.00%)    |  |
|                  |     |                                               | PREFER NOT TO ANSWER 1 (0.10%)     |              |  |
| DECEASED         | 9   |                                               |                                    | , ,          |  |
| CLUB CANCELLED   | 37  | CLICK HERE FOR CUMULATIVE                     | TOTAL FAMILY UNIT MEMBERS          | 101          |  |
| OTHER            | 95  | MEMBERSHIP DATA                               |                                    |              |  |
| TOTAL            | 141 |                                               | FAMILY MEMBERS PAYING HALF DUES 5' |              |  |
|                  |     |                                               |                                    |              |  |

## MONTHLY MEMBERSHIP PROGRESS REPORT

LOCATION TEXAS District 2 T2 Results as of: 4/30/2023

| Clubs RESULTS FOR 2022-2023 |   |   |   | Members RESULTS FOR 2022-2023 |    |    |    |
|-----------------------------|---|---|---|-------------------------------|----|----|----|
|                             |   |   |   |                               |    |    |    |
| JULY/AUG/SEPT               | 0 | 0 | 0 | JULY/AUG/SEPT                 | 5  | 27 | 31 |
| OCT/NOV/DEC                 | 0 | 0 | 2 | OCT/NOV/DEC                   | 5  | 17 | 68 |
| JAN/FEB/MAR                 | 0 | 0 | 1 | JAN/FEB/MAR                   | 5  | 26 | 31 |
| APR/MAY/JUNE                | 1 | 0 | 0 | APR/MAY/JUNE                  | 10 | 9  | 11 |