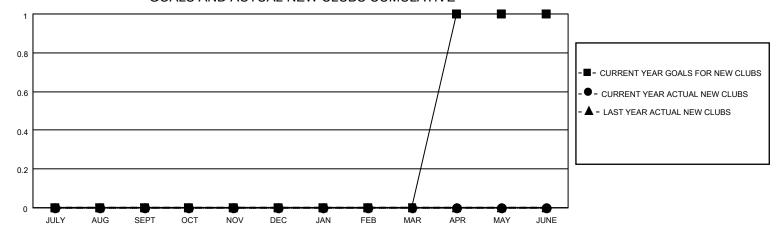

## GOALS AND ACTUAL NEW CLUBS CUMULATIVE

## MONTHLY MEMBERSHIP PROGRESS REPORT

LOCATION TEXAS District 2 T2 Results as of: 4/30/2023

| Clubs RESULTS FOR 2022-2023 |   |   |   | Members RESULTS FOR 2022-2023 |    |    |    |
|-----------------------------|---|---|---|-------------------------------|----|----|----|
|                             |   |   |   |                               |    |    |    |
| JULY/AUG/SEPT               | 0 | 0 | 0 | JULY/AUG/SEPT                 | 5  | 27 | 31 |
| OCT/NOV/DEC                 | 0 | 0 | 2 | OCT/NOV/DEC                   | 5  | 17 | 68 |
| JAN/FEB/MAR                 | 0 | 0 | 1 | JAN/FEB/MAR                   | 5  | 26 | 31 |
| APR/MAY/JUNE                | 1 | 0 | 0 | APR/MAY/JUNE                  | 10 | 9  | 11 |